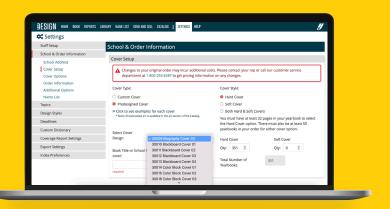

#### **CHOOSE A PREDESIGNED COVER**

- 1. Access Cover Setup: In eDesign, click the Settings tab. Click to open School & Order Information and choose Cover Setup.
- 2. Select your cover type: Click Predesigned Cover as your cover type.
- **3. Select your cover design:** Using the dropdown menu, make your cover design selection.

Be sure to reference this catalog or use the online version when making your selection.

**4. Add your cover text:** Type in your Book Title or School Name as you want it printed on the cover.

If you plan to create your own cover or customize an eDesign template, you will need to choose Custom Cover in eDesign. Please refer to the separate eDesign Book Styles Catalog to find the customizable options.

If these settings are not available in your eDesign, contact your sales rep or CSA for more information.

Please note: Spine copy is not available on all book types.

**Psst:** Our new Mascots collection is on p. 11. Go take a look!